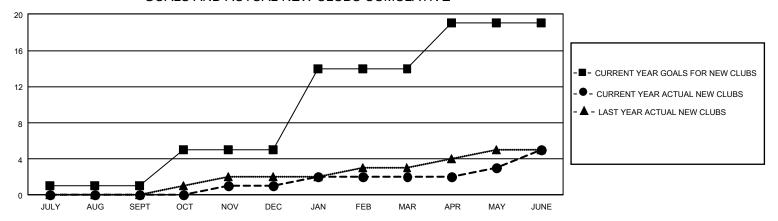

## GMT Constitutional Area 3, Group G

REPORT DOES NOT INCLUDE CLUBS IN UNDISTRICTED AREAS.

| Clubs                 |               |           |               | Members               |                           |                         |                                              |
|-----------------------|---------------|-----------|---------------|-----------------------|---------------------------|-------------------------|----------------------------------------------|
| RESULTS FOR 2022-2023 |               |           |               | RESULTS FOR 2022-2023 |                           |                         |                                              |
| QUARTER               | NEW CLUB GOAL | NEW CLUBS | DROPPED CLUBS | QUARTER N             | MEMBER GROWTH NET<br>GOAL | MEMBER GROWTH<br>ACTUAL | DROPPED MEMBERS ACTUAL (including transfers) |
| JULY/AUG/SEPT         | 3             | 0         | 6             | JULY/AUG/SEP          | T 167                     | 224                     | 326                                          |
| OCT/NOV/DEC           | 12            | 1         | 13            | OCT/NOV/DEC           | 182                       | 352                     | 532                                          |
| JAN/FEB/MAR           | 27            | 1         | 4             | JAN/FEB/MAR           | 158                       | 271                     | 300                                          |
| APR/MAY/JUNE          | 15            | 3         | 5             | APR/MAY/JUNE          | ≘ 206                     | 743                     | 591                                          |

## GOALS AND ACTUAL NEW CLUBS CUMULATIVE