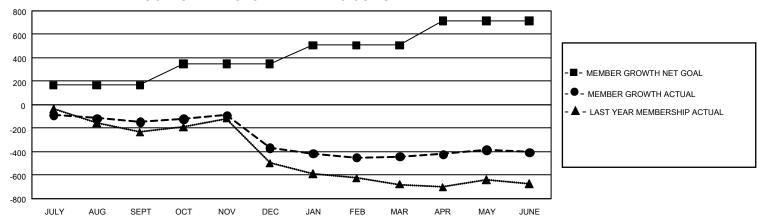

## GMT Constitutional Area 3, Group G

REPORT DOES NOT INCLUDE CLUBS IN UNDISTRICTED AREAS.

| Clubs                 |               |           |               | Members               |                           |                         |                                              |
|-----------------------|---------------|-----------|---------------|-----------------------|---------------------------|-------------------------|----------------------------------------------|
| RESULTS FOR 2022-2023 |               |           |               | RESULTS FOR 2022-2023 |                           |                         |                                              |
| QUARTER               | NEW CLUB GOAL | NEW CLUBS | DROPPED CLUBS | QUARTER N             | MEMBER GROWTH NET<br>GOAL | MEMBER GROWTH<br>ACTUAL | DROPPED MEMBERS ACTUAL (including transfers) |
| JULY/AUG/SEPT         | 3             | 0         | 6             | JULY/AUG/SEP          | T 167                     | 224                     | 326                                          |
| OCT/NOV/DEC           | 12            | 1         | 13            | OCT/NOV/DEC           | 182                       | 352                     | 532                                          |
| JAN/FEB/MAR           | 27            | 1         | 4             | JAN/FEB/MAR           | 158                       | 271                     | 300                                          |
| APR/MAY/JUNE          | 15            | 3         | 5             | APR/MAY/JUNE          | ≘ 206                     | 743                     | 591                                          |

## GOALS AND ACTUAL MEMBERS CUMULATIVE

| DROPPED CLUBS: 28 |       | 277 CLUBS OF 498 ADDED 1<br>OR MORE NEW MEMBERS | GENDER DISTRIBUTION                  |                |  |
|-------------------|-------|-------------------------------------------------|--------------------------------------|----------------|--|
|                   |       | ON MONE NEW MEMBERS                             | MALE                                 | 5,748 (53.09%) |  |
|                   |       |                                                 | FEMALE                               | 5,077 (46.90%) |  |
| DROPPED MEMBERS   |       |                                                 | NON BINARY                           | 0 (0.00%)      |  |
| DECEASED          | 112   |                                                 | PREFER NOT TO ANSWER                 | 1 (0.01%)      |  |
| CLUB CANCELLED    | 229   |                                                 | TOTAL FAMILY UNIT MEMBERS 4,68       |                |  |
| OTHER             | 1,408 | CLICK HERE FOR                                  |                                      |                |  |
| TOTAL             | 1,749 | CUMULATIVE MEMBERSHIP  DATA                     | FAMILY MEMBERS PAYING HALF DUES 2,47 |                |  |